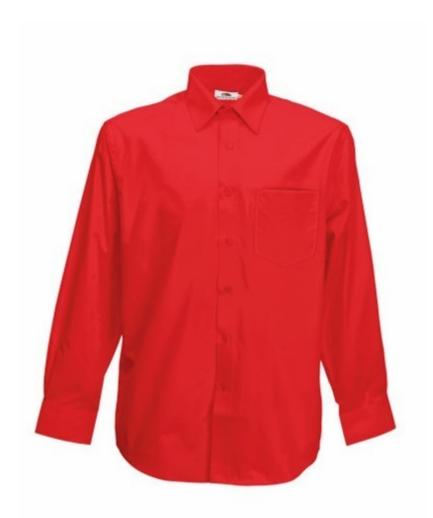

# FRUIT OF THE LOOM, POPLIN SHIRT, MEN'S LONG SLEEVE SHIRT, RED, 2XL

## **Specification**

Fruit of the Loom, Poplin Shirt, Men's Long Sleeve Shirt, Red, 2XL. Men's long sleeve business shirt, made up of 55% cotton and 45% polyester, normal cut, buttoned shirt colors, adequate collar colored shirt as well as cufflinks. Easy to maintain, not crowded. Branding: embroidery, flex, flock